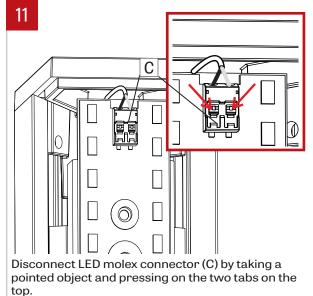

### WALL MOUNT - INSTALLATION INSTRUCTIONS



IMPORTANT: Installation instructions are shown with Quad Narrow and applies to all Quad sizes





Reflector must be reinstalled with the screw and plastic washer that was originally supplied. If not, it can result in an electrical failure

Make sure to reconnect the wires to the LED boards correctly













www.lumenwerx.com (T) 514-225-4304 (F) 514-931-4862 @ All rights are reserved to LumenWerx ULC.

FILE NAME:QUAD-WALL-MOUNT-INST

November 14, 2019

Page: 1/4

### WALL MOUNT - INSTALLATION INSTRUCTIONS

















### WALL MOUNT - INSTALLATION INSTRUCTIONS

fixture (A).







insert wall power cable wires (E) inside the first









(H).

### WALL MOUNT - INSTALLATION INSTRUCTIONS





Join and attach the two fixtures (A) and (F) together by fastening screws on the joiners (G). Repeat steps 16 to 18 for all others fixtures. Then tighten all screws securing the fixtures on the wall.



Reconnect LED molex connector (C) to the cartridges (D). Reinstall the cartridges (D) by using screws and plastic washers. Do not apply too much pressure.