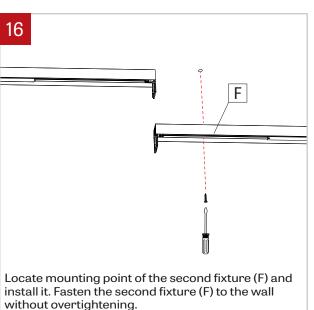

### WALL MOUNT - INSTALLATION INSTRUCTIONS

fixture (A).

insert wall power cable wires (E) inside the first

(H).