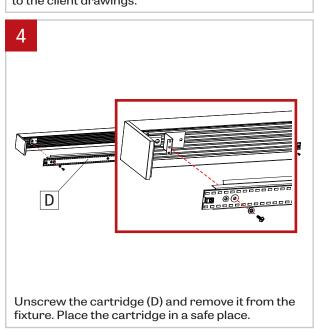

Reconnect LED molex connector (C) to the cartridges (D). Reinstall the cartridges (D) by using screws and plastic washers. Do not apply too much pressure.