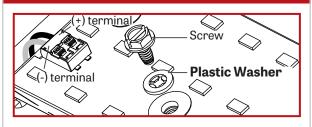

### WALL MOUNT - INSTALLATION INSTRUCTIONS

IMPORTANT: Installation instructions are shown with Quad Narrow and applies to all Quad sizes

Reflector must be reinstalled with the screw and plastic washer that was originally supplied. If not, it can result in an electrical failure

Reconnect LED molex connector (C) to the cartridges (D). Reinstall the cartridges (D) by using screws and plastic washers. Do not apply too much pressure.