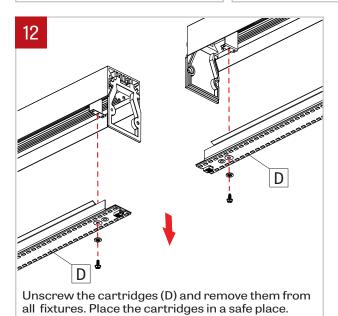

### WALL MOUNT - INSTALLATION INSTRUCTIONS

IMPORTANT: Installation instructions are shown with Quad Narrow and applies to all Quad sizes

Reflector must be reinstalled with the screw and plastic washer that was originally supplied. If not, it can result in an electrical failure