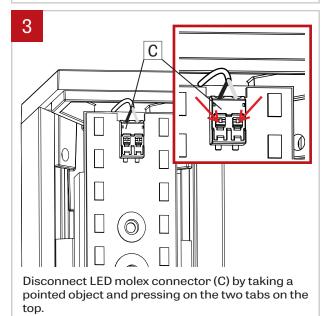

Reconnect LED molex connector (C) to the cartridges (D). Reinstall the cartridges (D) by using screws and plastic washers. Do not apply too much pressure.