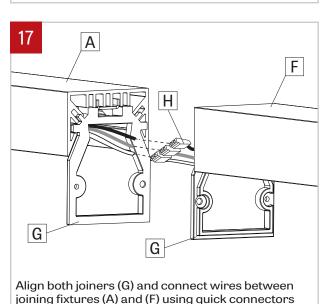

### WALL MOUNT - INSTALLATION INSTRUCTIONS

fixture (A).

insert wall power cable wires (E) inside the first

(H).