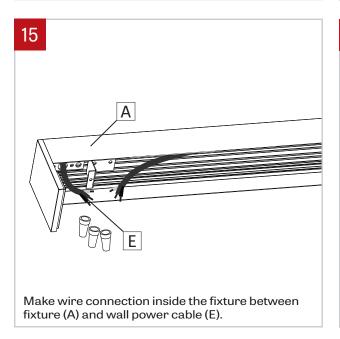

### WALL MOUNT - INSTALLATION INSTRUCTIONS

fixture (A).

insert wall power cable wires (E) inside the first

(H).