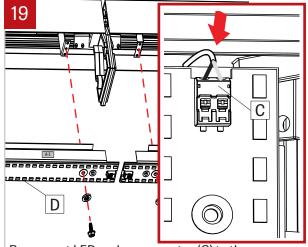

Reconnect LED molex connector (C) to the cartridges (D). Reinstall the cartridges (D) by using screws and plastic washers. Do not apply too much pressure.