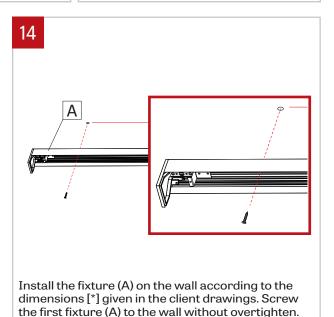

### WALL MOUNT - INSTALLATION INSTRUCTIONS

fixture (A).

insert wall power cable wires (E) inside the first

(H).