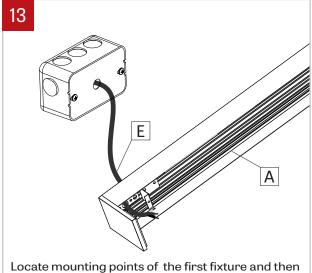

### WALL MOUNT - INSTALLATION INSTRUCTIONS

fixture (A).

insert wall power cable wires (E) inside the first

(H).