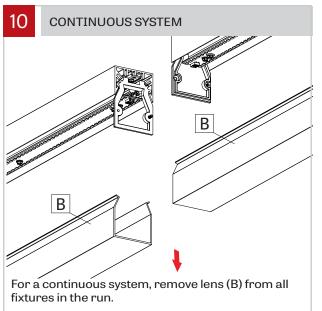

### WALL MOUNT - INSTALLATION INSTRUCTIONS



IMPORTANT: Installation instructions are shown with Quad Narrow and applies to all Quad sizes





Reflector must be reinstalled with the screw and plastic washer that was originally supplied. If not, it can result in an electrical failure

Make sure to reconnect the wires to the LED boards correctly













www.lumenwerx.com (T) 514-225-4304 (F) 514-931-4862 @ All rights are reserved to LumenWerx ULC.

FILE NAME:QUAD-WALL-MOUNT-INST

November 14, 2019

Page: 1/4

### WALL MOUNT - INSTALLATION INSTRUCTIONS

















### WALL MOUNT - INSTALLATION INSTRUCTIONS

fixture (A).







insert wall power cable wires (E) inside the first









(H).

### WALL MOUNT - INSTALLATION INSTRUCTIONS





Join and attach the two fixtures (A) and (F) together by fastening screws on the joiners (G). Repeat steps 16 to 18 for all others fixtures. Then tighten all screws securing the fixtures on the wall.



Reconnect LED molex connector (C) to the cartridges (D). Reinstall the cartridges (D) by using screws and plastic washers. Do not apply too much pressure.