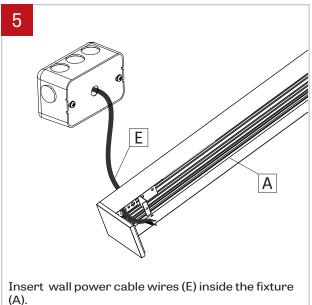

### WALL MOUNT - INSTALLATION INSTRUCTIONS

fixture (A).

insert wall power cable wires (E) inside the first

(H).