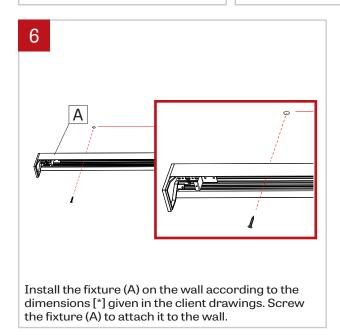

### WALL MOUNT - INSTALLATION INSTRUCTIONS

Join and attach the two fixtures (A) and (F) together by fastening screws on the joiners (G). Repeat steps 16 to 18 for all others fixtures. Then tighten all screws securing the fixtures on the wall.