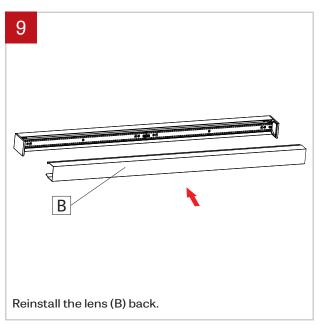

### WALL MOUNT - INSTALLATION INSTRUCTIONS



IMPORTANT: Installation instructions are shown with Quad Narrow and applies to all Quad sizes





Reflector must be reinstalled with the screw and plastic washer that was originally supplied. If not, it can result in an electrical failure

Make sure to reconnect the wires to the LED boards correctly













www.lumenwerx.com (T) 514-225-4304 (F) 514-931-4862 @ All rights are reserved to LumenWerx ULC.

FILE NAME:QUAD-WALL-MOUNT-INST

November 14, 2019

Page: 1/4

### WALL MOUNT - INSTALLATION INSTRUCTIONS

















### WALL MOUNT - INSTALLATION INSTRUCTIONS

fixture (A).







insert wall power cable wires (E) inside the first









(H).

### WALL MOUNT - INSTALLATION INSTRUCTIONS





Join and attach the two fixtures (A) and (F) together by fastening screws on the joiners (G). Repeat steps 16 to 18 for all others fixtures. Then tighten all screws securing the fixtures on the wall.



Reconnect LED molex connector (C) to the cartridges (D). Reinstall the cartridges (D) by using screws and plastic washers. Do not apply too much pressure.