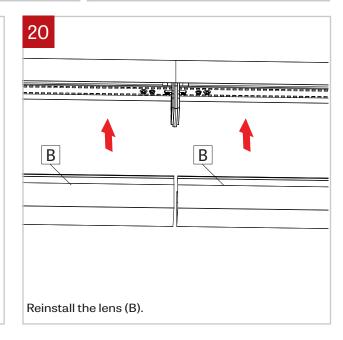

### WALL MOUNT - INSTALLATION INSTRUCTIONS

IMPORTANT: Installation instructions are shown with Quad Narrow and applies to all Quad sizes

Reflector must be reinstalled with the screw and plastic washer that was originally supplied. If not, it can result in an electrical failure