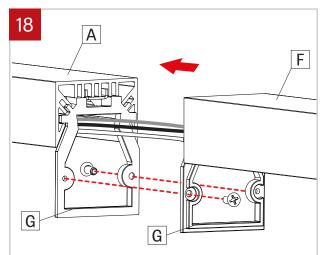

### WALL MOUNT - INSTALLATION INSTRUCTIONS

Join and attach the two fixtures (A) and (F) together by fastening screws on the joiners (G). Repeat steps 16 to 18 for all others fixtures. Then tighten all screws securing the fixtures on the wall.