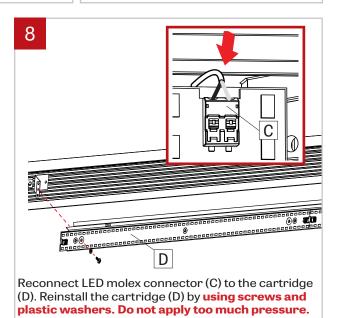

Reconnect LED molex connector (C) to the cartridges (D). Reinstall the cartridges (D) by using screws and plastic washers. Do not apply too much pressure.