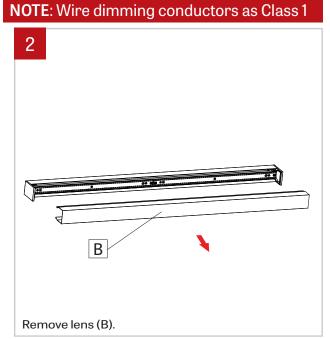

### WALL MOUNT - INSTALLATION INSTRUCTIONS



IMPORTANT: Installation instructions are shown with Quad Narrow and applies to all Quad sizes





Reflector must be reinstalled with the screw and plastic washer that was originally supplied. If not, it can result in an electrical failure

Make sure to reconnect the wires to the LED boards correctly













www.lumenwerx.com (T) 514-225-4304 (F) 514-931-4862 @ All rights are reserved to LumenWerx ULC.

FILE NAME:QUAD-WALL-MOUNT-INST

November 14, 2019

Page: 1/4

### WALL MOUNT - INSTALLATION INSTRUCTIONS

















### WALL MOUNT - INSTALLATION INSTRUCTIONS

fixture (A).







insert wall power cable wires (E) inside the first









(H).

### WALL MOUNT - INSTALLATION INSTRUCTIONS





Join and attach the two fixtures (A) and (F) together by fastening screws on the joiners (G). Repeat steps 16 to 18 for all others fixtures. Then tighten all screws securing the fixtures on the wall.



Reconnect LED molex connector (C) to the cartridges (D). Reinstall the cartridges (D) by using screws and plastic washers. Do not apply too much pressure.