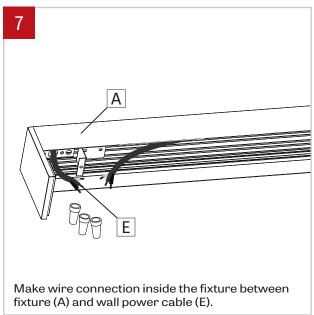

### WALL MOUNT - INSTALLATION INSTRUCTIONS

Join and attach the two fixtures (A) and (F) together by fastening screws on the joiners (G). Repeat steps 16 to 18 for all others fixtures. Then tighten all screws securing the fixtures on the wall.